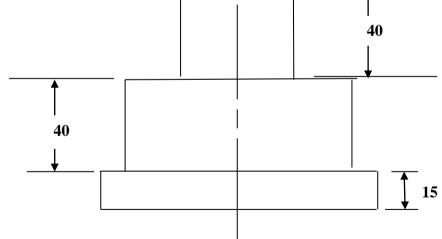

### **SECTION B**

Given:

QUESTION 1 (20 marks)

(10 marks)

The orthographic drawing of the gear housing.

**Required:** Draw an instrumental isometric projection of the shaped block.

(20marks

Dia.73