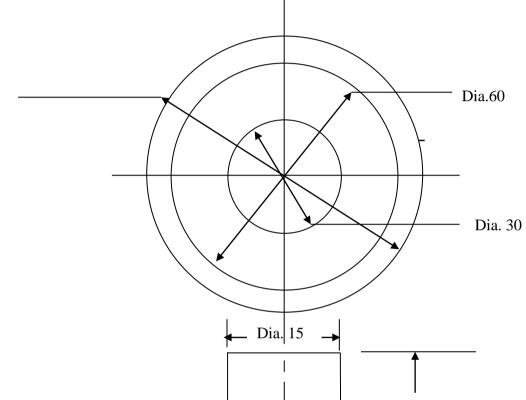

### **SECTION B**

Given:

QUESTION 1 (20 marks)

(10 marks)

The orthographic drawing of the gear housing.

**Required:** Draw an instrumental isometric projection of the shaped block.

(20marks

Dia.73